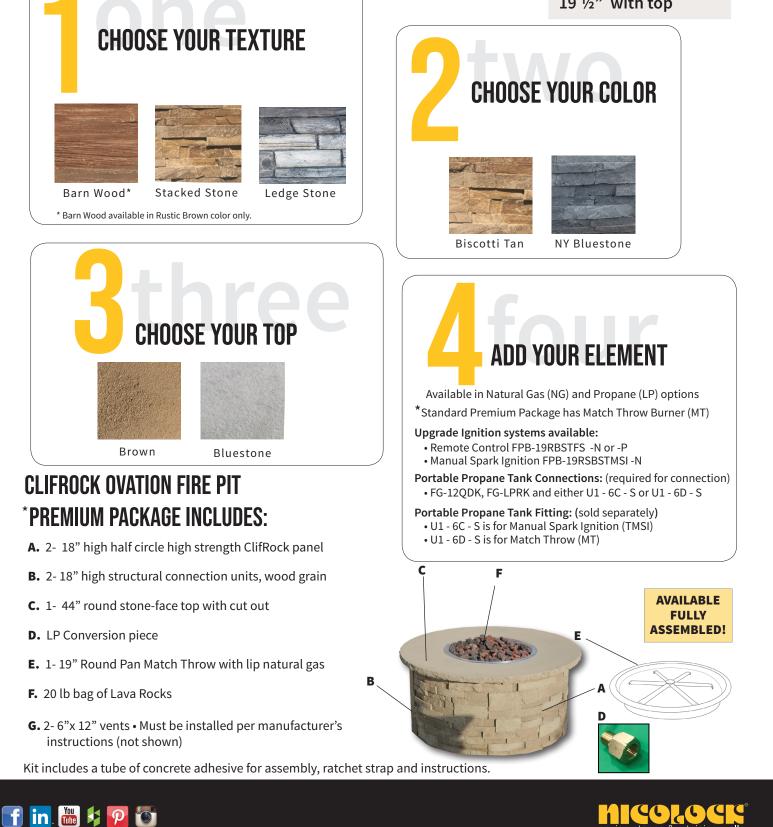

#### CUSTOMIZING YOUR FIRE PIT IS EASY!

#### DIMENSIONS

 Base
 Top

 40"
 44"

Height 18" without top 19 ½" with top

Corporate HQ: 612 Muncy Avenue | Lindenhurst | NY | 11757 | 631.669.0700 | nicolock.com

paving stones & retaining paver-shield