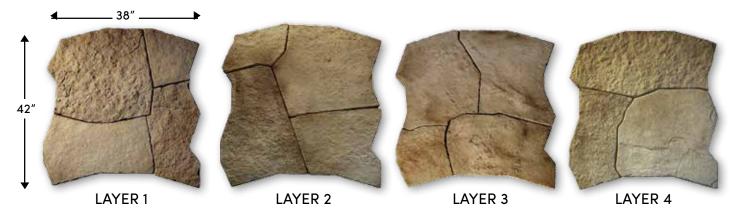

## GRAND FLAGSTONE PACKAGING

Note: Outside dimensions of each layer are identical to all other layers, allowing any layer to be used anywhere in the pattern.

- 1 pallet = 90 s.f. (assumes 3/8" joint)
- 8 layers per pallet
- 2,160 lbs. per pallet
- Each pallet contains 2ea of the following layers:

TYPICAL PATTERN: Each layer is comprised of multiple individual pieces.