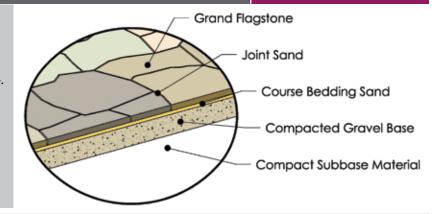

## GRAND FLAGSTONE PACKAGING

Note: Outside dimensions of each layer are identical to all other layers, allowing any layer to be used anywhere in the pattern.

- 1 pallet = 90 s.f. (assumes 3/8" joint)
- 8 layers per pallet
- 2,160 lbs. per pallet
- Each pallet contains 2ea of the following layers: