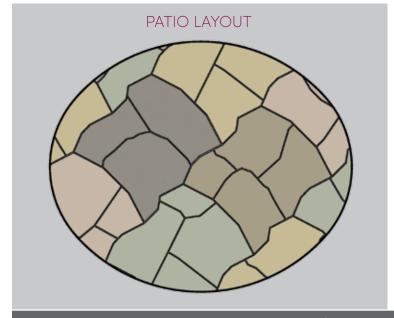

## OSETTA.

## **FEATURES**

- Beautiful natural stone texture.
- 15 unique shapes replicate large, irregular flagstone.
- Fast installation with easy-to-install pattern.
- Uniform thickness (1.75") = comfortable end result.
- High strength concrete = long term durability.
- Multiple natural color blends available.



## GRAND FLAGSTONE PACKAGING

Note: Outside dimensions of each layer are identical to all other layers, allowing any layer to be used anywhere in the pattern.

- 1 pallet = 90 s.f. (assumes 3/8" joint)
- 8 layers per pallet
- 2,160 lbs. per pallet
- Each pallet contains 2ea of the following layers:



TYPICAL PATTERN: Each layer is comprised of multiple individual pieces.





## OSETTA







www.discoverrosetta.com