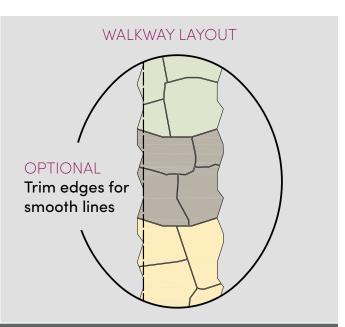

## OSETTA.

## **FEATURES**

- Beautiful natural stone texture.
- 15 unique shapes replicate large, irregular flagstone.
- Fast installation with easy-to-install pattern.
- Uniform thickness (1.75") = comfortable end result.
- High strength concrete = long term durability.
- Multiple natural color blends available.



## GRAND FLAGSTONE PACKAGING

Note: Outside dimensions of each layer are identical to all other layers, allowing any layer to be used anywhere in the pattern.

- 1 pallet = 90 s.f. (assumes 3/8" joint)
- 8 layers per pallet
- 2,160 lbs. per pallet
- Each pallet contains 2ea of the following layers:



TYPICAL PATTERN: Each layer is comprised of multiple individual pieces.





## OSETTA







www.discoverrosetta.com