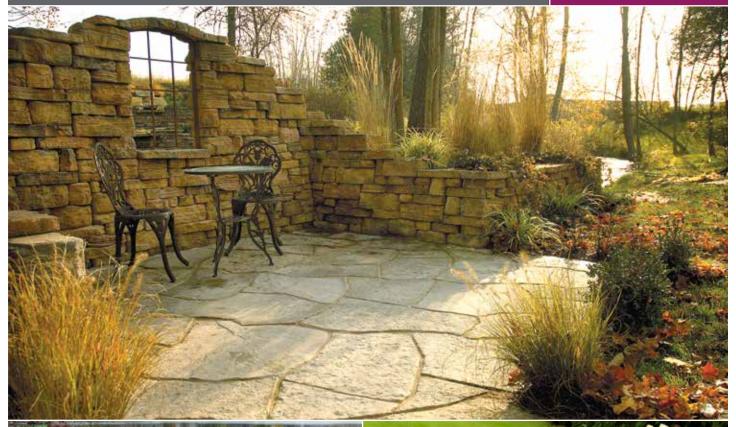

## OSETTA.

## **FEATURES**

- Beautiful natural stone texture.
- 15 unique shapes replicate large, irregular flagstone.
- Fast installation with easy-to-install pattern.
- Uniform thickness (1.75") = comfortable end result.
- High strength concrete = long term durability.
- Multiple natural color blends available.