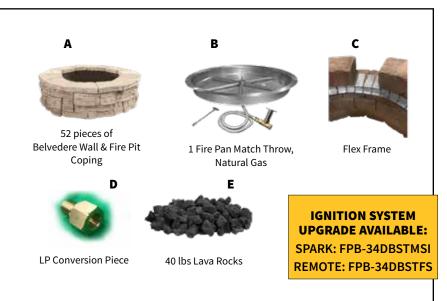

### **UPGRADE BELVEDERE FIRE PIT DELUXE PACKAGE INCLUDES:**

Upgrade to the complete package that includes everything to get your Fire Pit all fired up!

- A. 52 pieces of Belvedere Wall & Fire Pit Coping
- **B.** 1-34" Fire Pan Match Throw, Natural Gas
- C. Flex Frame
- D. LP Conversion piece (NG/LP)
- E. 40 lbs of Lava Rocks