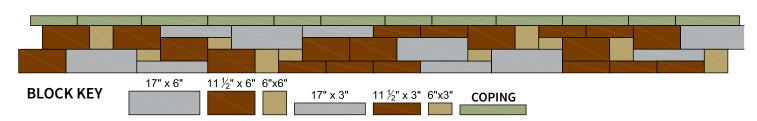

## **BELVEDERE FIRE PIT**

What better way to enjoy your outdoor living area than to be gathered around a beautiful Fire Pit with friends and family. The natural textures and colors of this product blend seamlessly with the entire collection of attractive Rosetta Hardscapes.



Fire Pits | Fireplaces

 NATURAL STONE TEXTURE GAS OPTIONS AVAILABLE DIMENSIONAL = FAST INSTALLATION NO CUTS COPING INCLUDED **AND NO WASTE** 



# **BELVEDERE FIRE PIT**

### **Available Colors:**



Bluestone



Mocha



York Brown

#### **DIMENSIONS**

Width 58" o.d. 141/2" Length Lbs/Pallet 2,540

#### **INCLUDES**

- Wall blocks
- Steel Insert
- Coping

#### **BLOCK LAYOUT PATTERN**



### **UPGRADE BELVEDERE FIRE PIT DELUXE PACKAGE INCLUDES:**

Upgrade to the complete package that includes everything to get your Fire Pit all fired up!

- A. 52 pieces of Belvedere Wall & Fire Pit Coping
- **B.** 1-34" Fire Pan Match Throw, Natural Gas
- C. Flex Frame
- D. LP Conversion piece (NG/LP)
- E. 40 lbs of Lava Rocks