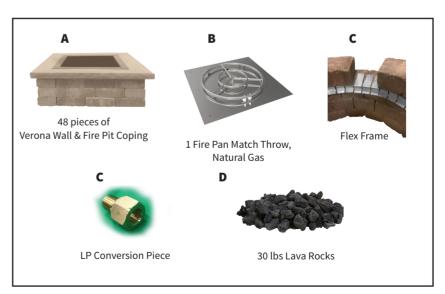

### **UPGRADE VERONA FIRE PIT DELUXE PACKAGE INCLUDES:**

Upgrade to the complete package that includes everything to get your Fire Pit all fired up!

- A. 48 pieces of Verona Wall & Fire Pit Coping
- B. 1 Fire Pan Match Throw, Natural Gas
- C. Flex Frame
- **D**. LP Conversion piece (NG/LP)
- E. 30 lbs of Lava Rocks