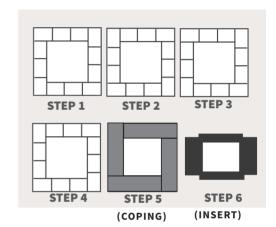

### **INCLUDES**

- Wall blocks
- Steel Insert

Compatible with Verona Fire Pit Coping (sold separately)

### **UPGRADE VERONA FIRE PIT DELUXE PACKAGE INCLUDES:**

Upgrade to the complete package that includes everything to get your Fire Pit all fired up!

- A. 48 pieces of Verona Wall & Fire Pit Coping
- B. 1 Fire Pan Match Throw, Natural Gas
- C. Flex Frame
- **D**. LP Conversion piece (NG/LP)
- E. 30 lbs of Lava Rocks

Kit includes a tube of concrete adhesive for assembly, ratchet straps and instructions.