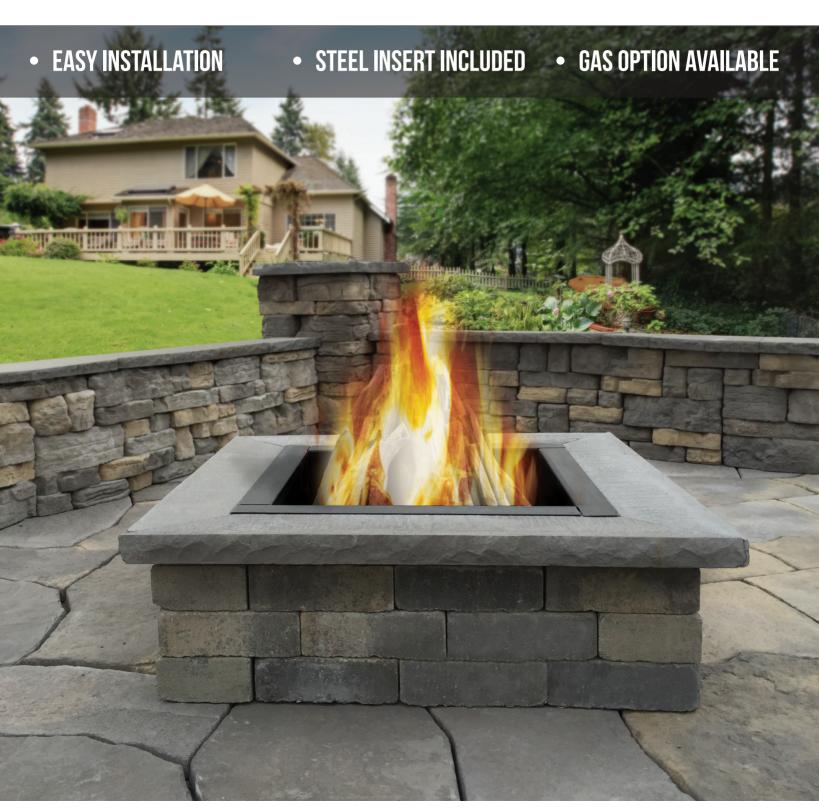

# **VERONA FIRE PIT**

Instant warmth in every season with the beautiful and sleek Verona Fire Pit. It adds charm to your backyard. No need to be looking for everyone... they'll be gathered around the Verona!

# **VERONA FIRE PIT**

#### **DIMENSIONS**

**Verona Fire Pit Kit** 

Inside Diameter 27" **Outside Diameter 49"** 16" High

**Verona Fire Pit Coping** 

51" x 10" x 2½"

Verona Square **Fire Pit Insert** 

Inside Diameter 32" x 32" x 12"

### **INCLUDES**

- Wall blocks
- Steel Insert

Compatible with Verona Fire Pit Coping (sold separately)